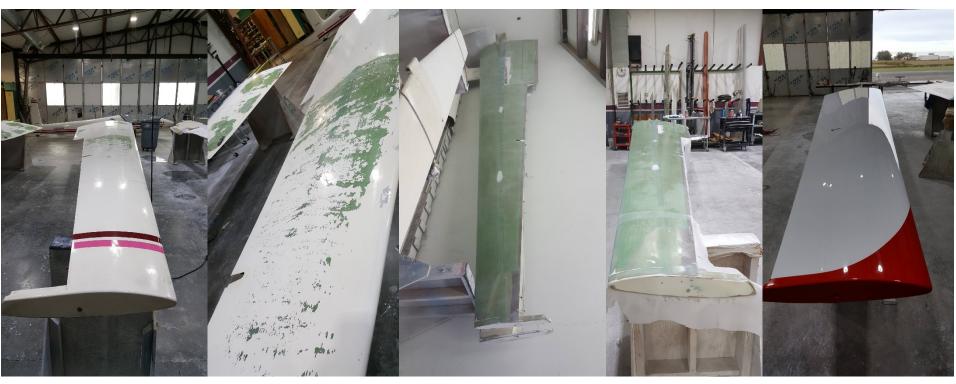

Revamped Acro Program





FAA Certified Aerobatic Box



# WSC Aerobatic Team Goes to the Worlds in Poland

Eric Lentz
James Alligio
Guy Acheson
Mallory Lynch







### Motorglider Instruction



FAA Airworthiness Certification team



Rex Receiving AS Tech Training in Poppenhausen Germany

### Wave Flying At Williams Wave Window



Extended southern boundary to WSC Wave Window



Flights to 25,000 feet

Thanks to VSA, Pat Alford, and Kempton Izuno

### **FAA Certified Repair Station**



### **Opening Shop**







Owned and operated by Daniel Schaefer

- \*Refinish Specialist
- Detail oriented repair and inspection
- **❖**Trailer maintenance
- ❖8 years of experience
- **❖**Started as a Line Boy
- **❖**Fellow Glider Pilot



### Swift Refinish

• 250+ hours into wings and horizontal



Start Finish

### Belly Repair















#### **Contact Information**

Email: Danny@schaeferaviation.com

**A** Phone: (510) 258-2585