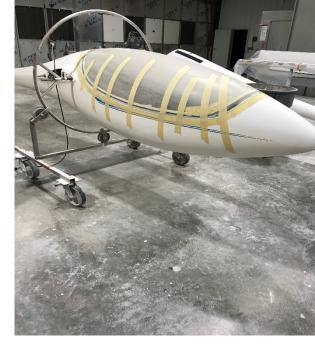

fied Aerobatic Box



# WSC Aerobatic Team Goes to the Worlds in Poland

Eric Lentz
James Alligio
Guy Acheson
Mallory Lynch







### Motorglider Instruction



FAA Airworthiness Certification team



Rex Receiving AS Tech Training in Poppenhausen Germany

### Wave Flying At Williams Wave Window



Extended southern boundary to WSC Wave Window



Flights to 25,000 feet

Thanks to VSA, Pat Alford, and Kempton Izuno

### **FAA Certified Repair Station**



### **Opening Shop**







Owned and operated by Daniel Schaefer

- \*Refinish Specialist
- Detail oriented repair and inspection
- **❖**Trailer maintenance
- ❖8 years of experience
- **❖**Started as a Line Boy
- **❖**Fellow Glider Pilot



### Swift Refinish

• 250+ hours into wings and horizontal



Start Finish

### Belly Repair















#### **Contact Information**

Email: Danny@schaeferaviation.com

**A** Phone: (510) 258-2585