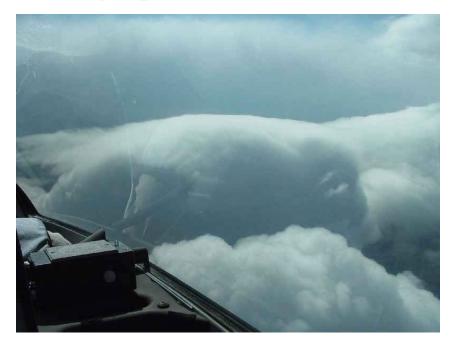

### Wave Flying At Williams Wave Window

Extended southern boundary to WSC Wave Window

Flights to 25,000 feet

Thanks to VSA, Pat Alford, and Kempton Izuno