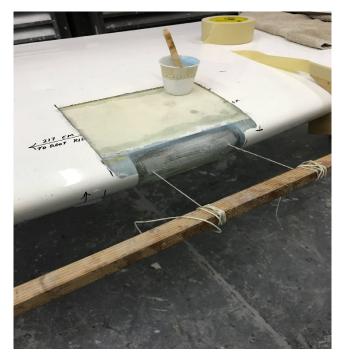

ed Aerobatic Box



# WSC Aerobatic Team Goes to the Worlds in Poland

Eric Lentz
James Alligio
Guy Acheson
Mallory Lynch







### Motorglider Instruction



FAA Airworthiness Certification team



Rex Receiving AS Tech Training in Poppenhausen Germany

### Wave Flying At Williams Wave Window



Extended southern boundary to WSC Wave Window



Flights to 25,000 feet

Thanks to VSA, Pat Alford, and Kempton Izuno

### **FAA Certified Repair Station**



### **Opening Shop**







Owned and operated by Daniel Schaefer

- \*Refinish Specialist
- Detail oriented repair and inspection
- **❖**Trailer maintenance
- ❖8 years of experience
- **❖**Started as a Line Boy
- **❖**Fellow Glider Pilot



### Swift Refinish

• 250+ hours into wings and horizontal



Start Finish

### Belly Repair















#### **Contact Information**

Email: Danny@schaeferaviation.com

**A** Phone: (510) 258-2585