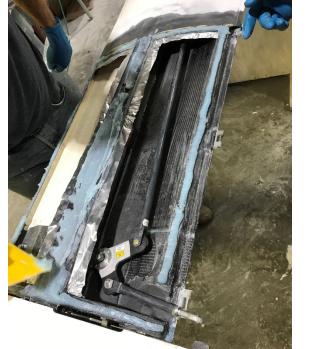

Aerobatic Box



# WSC Aerobatic Team Goes to the Worlds in Poland

Eric Lentz
James Alligio
Guy Acheson
Mallory Lynch







### Motorglider Instruction



FAA Airworthiness Certification team



Rex Receiving AS Tech Training in Poppenhausen Germany

### Wave Flying At Williams Wave Window



Extended southern boundary to WSC Wave Window



Flights to 25,000 feet

Thanks to VSA, Pat Alford, and Kempton Izuno

### **FAA Certified Repair Station**



### **Opening Shop**







Owned and operated by Daniel Schaefer

- \*Refinish Specialist
- Detail oriented repair and inspection
- **❖**Trailer maintenance
- ❖8 years of experience
- **❖**Started as a Line Boy
- **❖**Fellow Glider Pilot



### Swift Refinish

• 250+ hours into wings and horizontal



Start Finish

### Belly Repair















#### **Contact Information**

Email: Danny@schaeferaviation.com

**A** Phone: (510) 258-2585