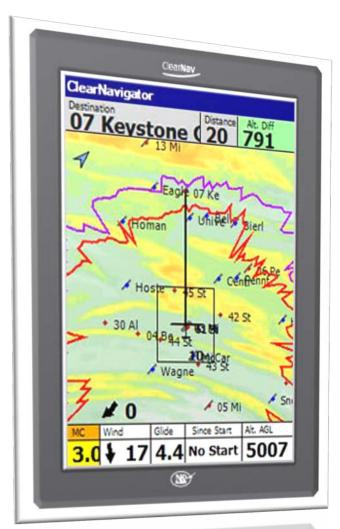

#### WILLIAMS SOARING CENTER

Serving the soaring community since 1984



USA Dealer for Alexander Schleicher Sailplanes 2668 Husted Road, Williams, CA 95987 Phone (530)473-5600

## 2017 WSC Operation Statistics



### **WSC STAFF**

Benjamin Mayes Noelle Mayes

Rex Mayes







Marty Gutierrez



Cora Knowles Hugh Tyler Angelica Barajas Tony Koualczuk

Nick Mayes



### **Rental Fleet**



## Alexander Schleicher U.S.A Dealer



















#### ClearNav Instruments











### **Airport Improvements**







#### Club House & Kitchen





- Full Kitchen
- Booths with 110V & USB Outlets
- Wi-Fi
- Rustic overnight accommodations
- Hi-Def Projector and screen

### **Aerobatic Instruction**



Revamped Acro Program





FAA Certified Aerobatic Box



# WSC Aerobatic Team Goes to the Worlds in Poland

Eric Lentz
James Alligio
Guy Acheson
Mallory Lynch







### Motorglider Instruction



FAA Airworthiness Certification team



Rex Receiving AS Tech Training in Poppenhausen Germany

### Wave Flying At Williams Wave Window



Extended southern boundary to WSC Wave Window



Flights to 25,000 feet

Thanks to VSA, Pat Alford, and Kempton Izuno

### **FAA Certified Repair Station**



### **Opening Shop**







Owned and operated by Daniel Schaefer

- \*Re