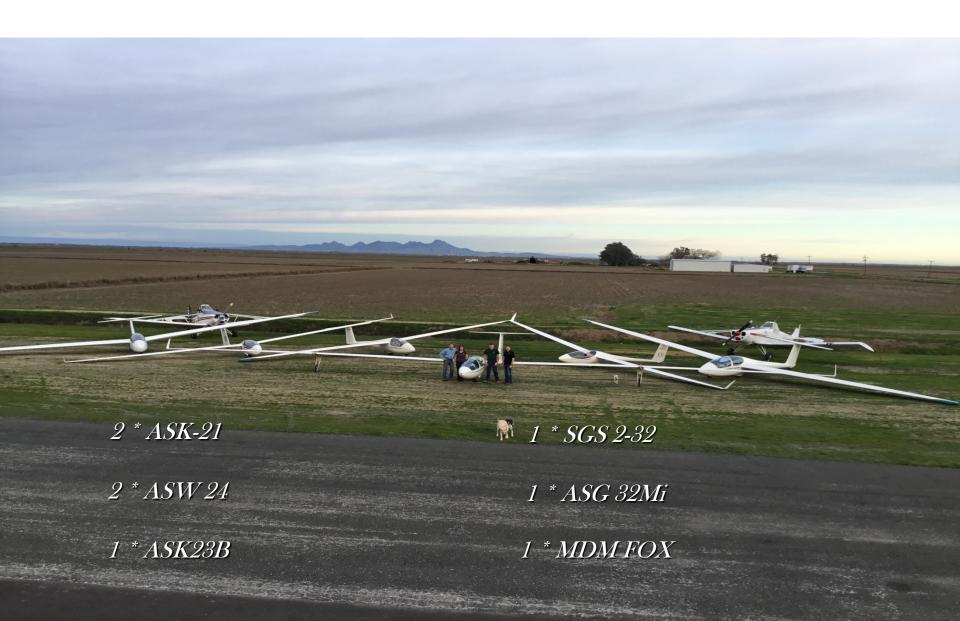

#### WILLIAMS SOARING CENTER

Serving the soaring community since 1984



USA Dealer for Alexander Schleicher Sailplanes 2668 Husted Road, Williams, CA 95987 Phone (530)473-5600

## 2017 WSC Operation Statistics



### **WSC STAFF**

Benjamin Mayes Noelle Mayes

Rex Mayes







Marty Gutierrez



Cora Knowles Hugh Tyler Angelica Barajas Tony Koualczuk

Nick Mayes



### **Rental Fleet**



## Alexander Schleicher U.S.A Dealer



















#### ClearNav Instruments











### **Airport Improvements**







#### Club House & Kitchen





- Full Kitchen
- Booths with 110V & USB Outlets
- Wi-Fi
- Rustic overnight accommodations
- Hi-Def Projector and screen

### **Aerobatic Instruction**



Revamped Acro Program





FAA Certified Aerobatic Box



# WSC Aerobatic Team Goes to the Worlds in Poland

Eric Lentz
James Alligio
Guy Acheson
Mallory Lynch







### Motorglider Instruction



FAA Airworthiness Certification team



Rex Receiving AS Tech Training in Poppenhausen Germany

### Wave Flying At Williams Wave Window



Extended southern boundary to WSC Wave Window



Flights to 25,000 feet

Thanks to VSA, Pat Alford, and Kempton Izuno

### **FAA Certified Repair S