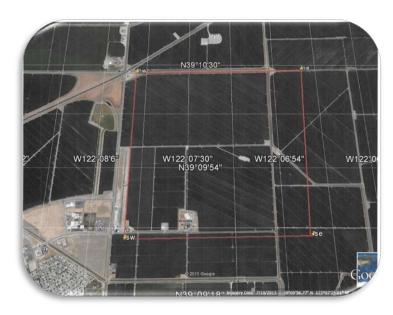

### Wave Flying At Williams Wave Window

Extended southern boundary to WSC Wave Window

Flights to 25,000 feet

Thanks to VSA, Pat Alford, and Kempton Izuno