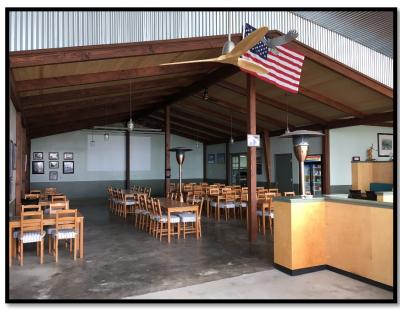

#### Club House & Kitchen

- Full Kitchen
- Booths with 110V & USB Outlets
- Wi-Fi
- Rustic overnight accommodations
- Hi-Def Projector and screen