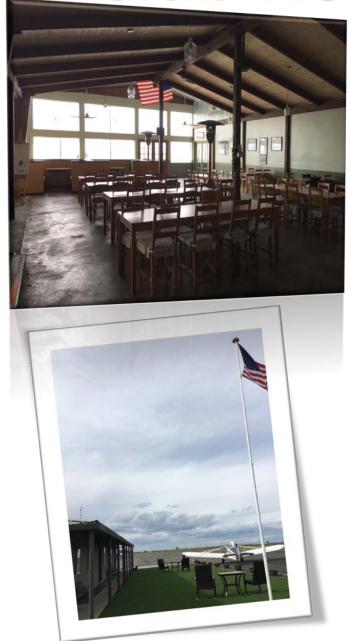

#### Club House & Kitchen

- Full Kitchen
- Booths with 110V & USB Outlets
- Wi-Fi
- Rustic overnight accommodations
- Hi-Def Projector and screen