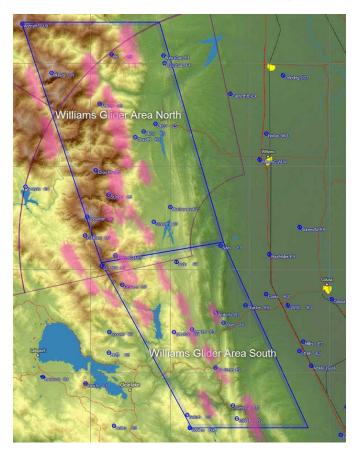

### Wave Flying At Williams Wave Window

Extended southern boundary to WSC Wave Window

Flights to 25,000 feet

Thanks to VSA, Pat Alford, and Kempton Izuno